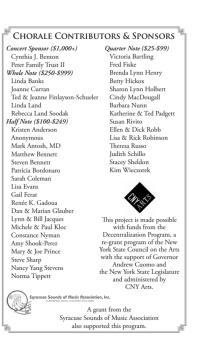

\* Please make checks payable to: Syracuse Chorale, Inc.

\* Please indicated on your check "concert donation".

By contributing our concerts with a cash donation, your name will appear in all concert programs and on our website for the season.

\_\_\_\_ CONCERT SPONSOR \$1000 +

- \_\_\_\_ WHOLE NOTE \$250-\$1000
- \_\_\_\_ HALF NOTE \$100-\$249
- \_\_\_\_ QUARTER NOTE \$25-\$99

Name to appear in the program and on the website:

-----