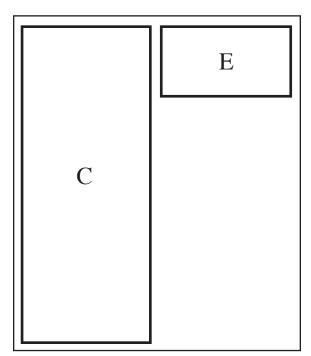

## Program Ads Rates and Specifications 2017 — 2018

|   | В |
|---|---|
| D |   |

| AD | Size                                                | Season Rate |
|----|-----------------------------------------------------|-------------|
| A  | Full Page 7 ½ in. wide x 9 ¾ in. high               | \$350       |
| В  | 1/2 Page Horizontal                                 | \$175       |
| С  | 7 ½ in. wide x 4 ¾ in. high 1/2 Page Vertical       | \$175       |
| D  | 3 ½ in. wide x 9 ¾ in. high 1/4 Page                | \$100       |
| E  | 3 ½ in. wide x 4 ¾ in. high 1/8 Page Horizontal     | \$ 55       |
|    | 3 ½ in. wide x 2 1/8 in. high<br>Business Card Size |             |
|    | Business Card Size                                  |             |